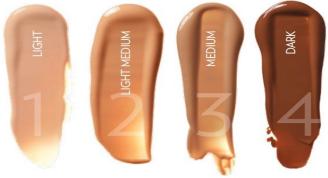

#### **BB Cream**

5-in 1 multitasking beauty balm provides buildable, blendable coverage to perfect the look and feel of your skin. Evens, corrects, hydrates, nourishes and protects. Includes a naturally-derived sunscreen to provide SPF 30 UVA/ UVB Protection.

Comes in 4 blendable shades designed to provide coverage for every skin tone. Or blend to create your own customized shade. Apply once for a natural look or layer for more complete coverage.