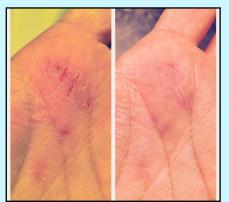

# Unexpected, Exciting "Results"!

Psoriasis: 4 days on the YOUTH regimen

Pregnancy Acne: 7 days on the YOUTH regimen

Eczema: 2 days on the YOUTH Rich Night Cream